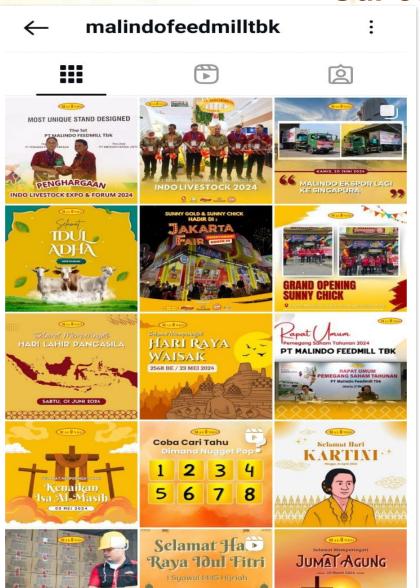

# Our commitment towards digitalization

Malindo is committed to provide its stakeholders with latest update on the company activities through its official Instagram account where they could obtain information on various activities the company is engaged in. To visit the site you could look up for @malindofeedmilltbk on Instagram search page.