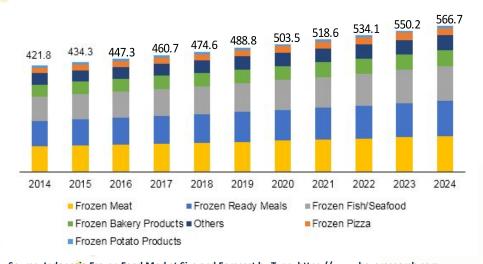

# Poultry on downstream side: Positive prospects with rising markets along the years

Source: Indonesia Frozen Food Market Size and Forecast by Type; https://www.hexaresearch.com

- New target market: 68 million youths in Indonesia (10-24 years) seek for ready-to-eat modern food >> 28% of total population >> one of the largest youth populations in the world
- Consumers in general, seek for convenient and fast food without compromising on the health benefits.
- Those conditions create demand for easy and nutritional processed food. the market is expected to grow over 2017 2024.
- Frozen food is expected to be the best fit-in since reduces cooking time but offer most of the goodness of health and nutrition.