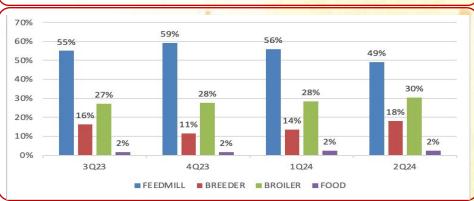

st efficient to keep profitability intact.

Q1 2024 vs. 2023 Profit and Loss

| (IDR billion)        | /        |          |            |
|----------------------|----------|----------|------------|
| Profit & Loss        | Jun 2024 | Jun 2023 | Change     |
| Net Sales            | 6,491.4  | 5,650.9  | 14.9%      |
| Gross Profit         | 923.8    | 341.5    | 170.5%     |
| Margin (%)           | 14.2%    | 6.0%     | 0010000000 |
| EBITDA (incl. forex) | 578.8    | 71.5     | 710.0%     |
| Margin (%)           | 8.9%     | 1.3%     |            |
| Net Profit/(Loss)    | 292.3    | (130.6)  | 323.8%     |
| Margin (%)           | 4.5%     | -2.3%    |            |
|                      | ```      |          |            |

2-o-Q Revenue Trend



Q-o-Q Segmental Revenue Contribution





# 1H 2024 Profitability Performance - Profit & Loss Statements Q-o-Q Comparative Figures -





# **1H 2024 Financial Positions**

- Y-o-Y Comparative Figures -









Sunny Chick - New Evolution
Completing the Poultry Value Chain



## Our business continuously innovates by adding the depth of the downstream business model

Focusing into a higher margin business via our fried chicken retail stores and projecting to grow further our retail chain from non-stores sources.

We also held event such as mukbang, games and campaign to introduce our products.







































# Continue to generate value by product innovation

Keep innovating and develop new products as a way to differentiate our products from competitors, will lead to increased market share, revenue an