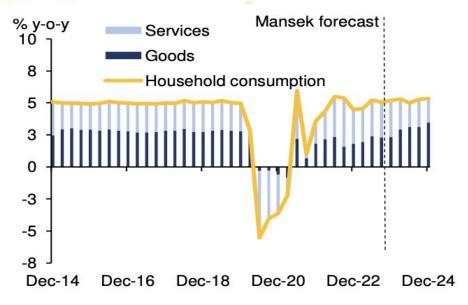

# What data reveals about Indonesia: election year to boost consumption, improved infrastructure spending, more manageable inflation, widening current account deficit, strengthening Rupiah

Source: CEIC, Mandiri Sekuritas Economic Research

#### **2024 Economic Outlook**

- Domestic consumption is expected to accelerate, helped by election related spending and likely social transfers by the government
- Inflation under control CPI (headline inflation) is expected to average between 2.1% and 2.5%
- Continuing appreciation of Rupiah is expected especially with US Fed pivoting leading towards weaker dollar