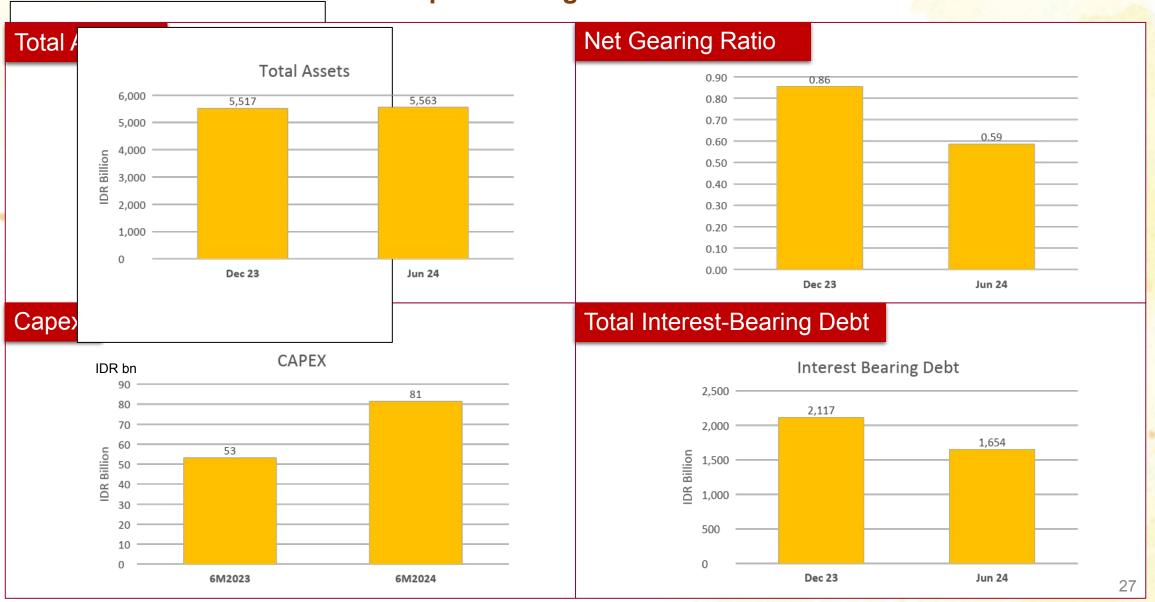

# **1H 2024 Financial Positions**

- Y-o-Y Comparative Figures -

Sunny Chick - New Evolution
Completing the Poultry Value Chain