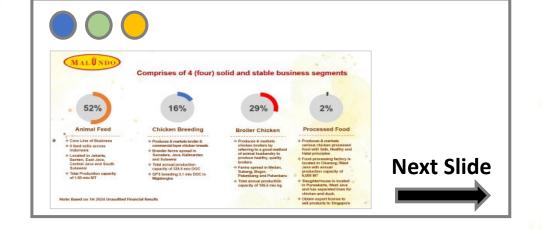

## Comprises of 4 (four) solid and stable business segments

- Core Line of Business
- ♦ 5 feed mills across Indonesia
- Located in Jakarta, Banten, East Java, Central Java and South Sulawesi

#### **Chicken Breeding**

- Produces & markets broiler
   & commercial layer chicken
   breeds
- Breeder farms spread in Sumatera, Java, Kalimantan and Sulawesi

#### **Broiler Chicken**

- Produces & markets chicken broilers by referring to a good method of animal husbandry to produce healthy, quality broilers
- Farms spread in Medan, Subang, Bogor, Palembang and Pekanbaru

#### **Processed Food**

- Produces & markets various chicken processed food with Safe, Healthy and Halal principles
- Slaughterhouse is located in Purwakarta, West Java and has separated lines for chicken and duck.
- Obtain export license to sell products to Singapore

Note: Based on 1H 2024 Unaudited Financial Results