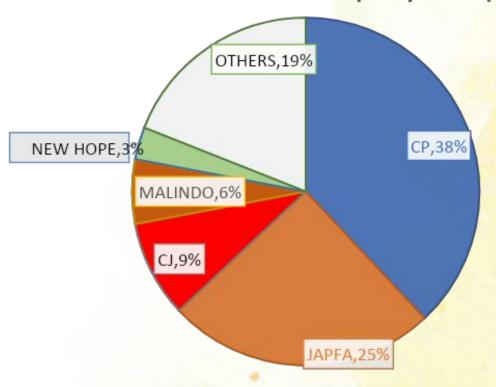

#### Indonesia Feed Production Capacity Share (2023)

#### Indonesia DOC Production Capacity Share (2023)

We are among the top 5 integrated players and well-positioned in the market supported by our strategic locations