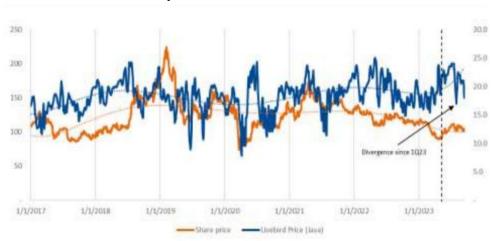

# Positive correlation exists between stock price for poultry sectors and live bird prices

#### **Broiler Price in recovery mode**