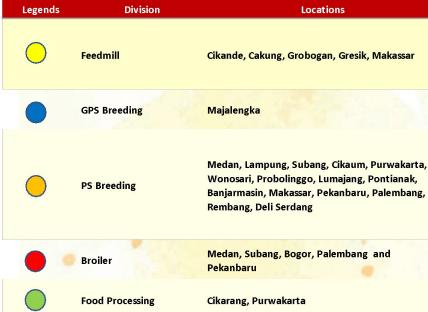

broiler farm & egg hatchery in South Sumatra
- Began exporting foods to Japan
- Built Pekanbaru hatchery and started using automatic hatchery machine in Subang
- Started using iPad to record and capture the weights of broiler birds harvested on broiler

- Established Malindo R&D Centre
- Established Sunny Chick, a fried chicken retail F&B outlet



# Proven track records, always with progress, since 1997 (Cont'd)

2022

Commenced operations of its slaughterhouse in July 2022

2023

- Obtained export license from Singapore Food Agency to sell frozen and processed foods
- Began exporting foods to Singapore

2024

- The company continues to export quality products to Singapore and Japan
- Additional corn dryer in Sumbawa







## Operates across Indonesia, caters nationwide market needs







## Comprises of 4 (four) solid and stable business segments



- Core Line of Business
- ♦ 5 feed mills across Indonesia
- Located in Jakarta, Banten, East Java, Central Java and South Sulawesi



#### **Chicken Breeding**

- Produces & markets broiler
   & commercial layer chicken
   breeds
- Breeder farms spread in Sumatera, Java, Kalimantan and Sulawesi



#### **Broiler Chicken**

- Produces & markets chicken broilers by referring to a good method of animal husbandry to produce healthy, quality broilers
- Farms spread in Medan, Subang, Bogor, Palembang and Pekanbaru



#### **Processed Food**

- Produces & markets various chicken processed food with Safe, Healthy and Halal principles
- Slaughterhouse is located in Purwakarta, West Java and has separated lines for chicken and duck.