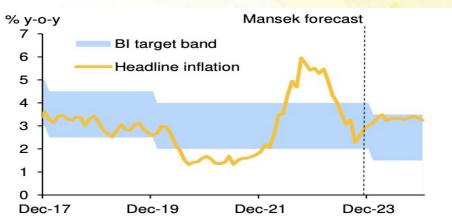

The core inflation is expected to remain benign in 2024 averaging 2.1%, down from 2.5% in 2023, as wage growth will likely remain subdued

Source: Mandiri Sekuritas Economic Research, December 2023

#### Broad based inflation deceleration during 2023