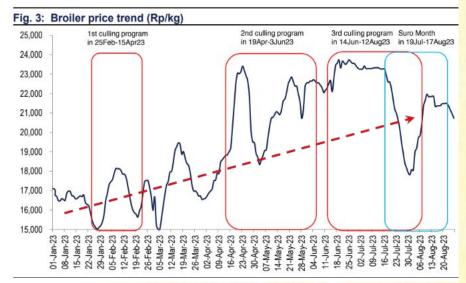

# Indonesia's Poultry Industry Trend: Path to price recovery exists in line with expected election spending as well as year-end seasonality

Despite volatile live bird and DOC prices, moving forward strong possibility exist for recovery in those prices driven by year-end seasonality as well as

Despite weaker purchasing power, live bird prices are trending on positive trajectory (IDR/chick)

#### **Broiler Price in recovery mode**