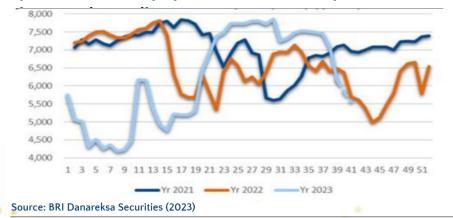

# Indonesia's Poultry Industry Trend: Path to price recovery exists in line with expected election spending as well as year-end seasonality

Despite volatile live bird and DOC prices, moving forward strong possibility exist for recovery in those prices driven by year-end seasonality as well as

# Positive correlation exists between stock price for poultry sectors and live bird prices

#### **Broiler Price in recovery mode**