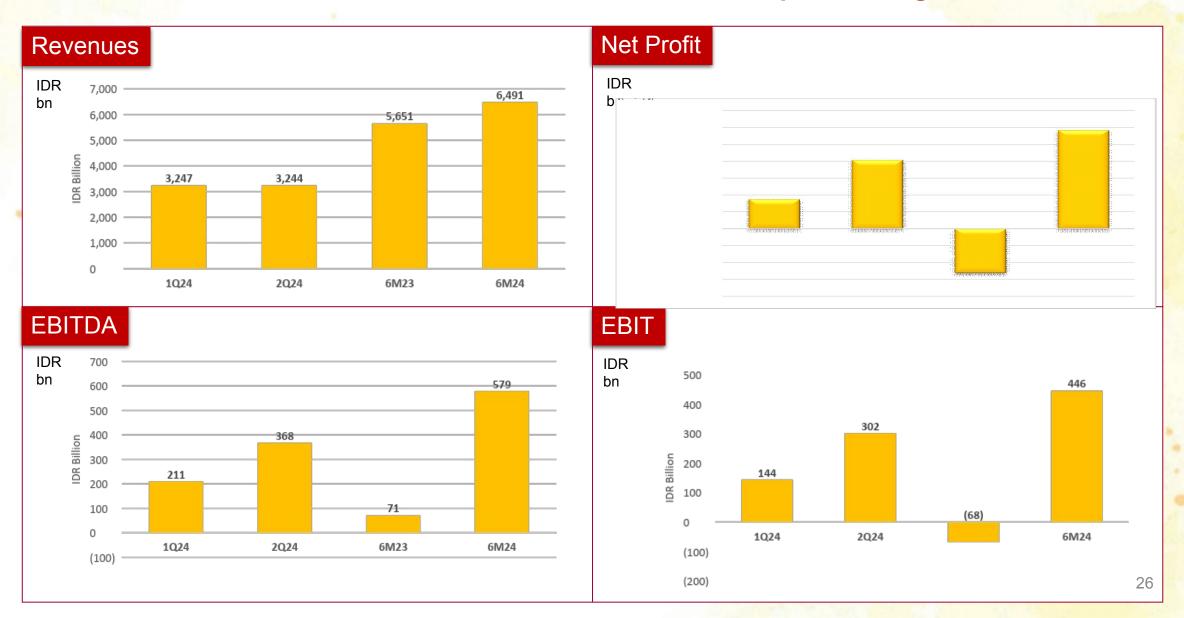

#### Improved bottom-line due to strong feed prices and cost efficiency

Continue to maintain margins through tight cost control mechanism and low net gearing

- Increased top line and bottom line with stable segment contribution
  - Increasing Y-O-Y revenue growth of 14.9% during six (6) months of 2024 due to improved market conditions.
  - The poultry demand will remain strong due to its nature being necessity product.
  - Feedmill is still stable segment to be main revenue generators.
     Likewise, Breeders and broilers with high quality of DOC.

- Cost efficiency and margin maintenance **Efficiency** is the **key**
- Cost is closely maintained to be the most efficient to keep profitability intact.

Q1 2024 vs. 2023 Profit and Loss

| (IDR billion)        | /        |          |            |
|----------------------|----------|----------|------------|
| Profit & Loss        | Jun 2024 | Jun 2023 | Change     |
| Net Sales            | 6,491.4  | 5,650.9  | 14.9%      |
| Gross Profit         | 923.8    | 341.5    | 170.5%     |
| Margin (%)           | 14.2%    | 6.0%     | 0010000000 |
| EBITDA (incl. forex) | 578.8    | 71.5     | 710.0%     |
| Margin (%)           | 8.9%     | 1.3%     |            |
| Net Profit/(Loss)    | 292.3    | (130.6)  | 323.8%     |
| Margin (%)           | 4.5%     | -2.3%    |            |
|                      | ```      |          |            |

# 1H 2024 Profitability Performance - Profit & Loss Statements Q-o-Q Comparative Figures -