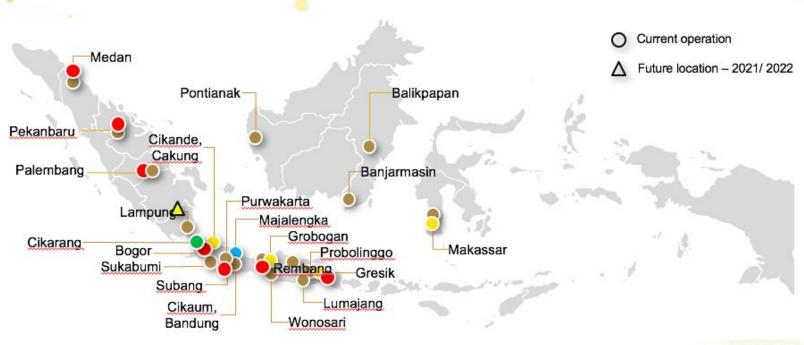

lt broiler farm & egg hatchery in South Sumatra
- Began exporting foods to Japan
- Built Pekanbaru hatchery and started using automatic hatchery machine in Subang
- Started using iPad to record and capture the weights of broiler birds harvested on broiler

- Established Malindo R&D Centre
- Established Sunny Chick, a fried chicken retail F&B outlet



# Proven track records, always with progress, since 1997 (Cont'd)

2022

Commenced operations of its slaughterhouse in July 2022

2023

- Obtained export license from Singapore Food Agency to sell frozen and processed foods
- Began exporting foods to Singapore

2024

- The company continues to export quality products to Singapore and Japan
- Additional corn dryer in Sumbawa







## Operates across Indonesia, caters nationwide market needs







## Comprises of 4 (four) solid and stable business segments



- Core Line of Business
- ♦ 5 feed mills across Indonesia
- Located in Jakarta, Banten, East Java, Central Java and South Sulawesi



#### **Chicken Breeding**

- Produces & markets broiler
   & commercial layer chicken
   breeds
- Breeder farms spread in Sumatera, Java, Kalimantan and Sulawesi



#### **Broiler Chicken**

- Produces & markets chicken broilers by referring to a good method of animal husbandry to produce healthy, quality broilers
- Farms spread in Medan, Subang, Bogor, Palembang and Pekanbaru



#### **Processed Food**

- Produces & markets various chicken processed food with Safe, Healthy and Halal principles
- Slaughterhouse is located in Purwakarta, West Java and has separated lines for chicken and duck