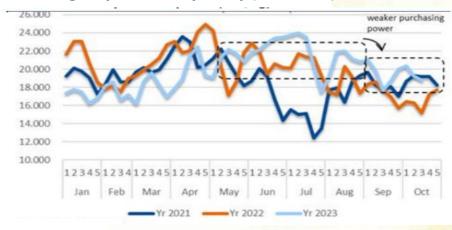

# Indonesia's Poultry Industry Trend: Path to price recovery exists in line with expected election spending as well as year-end seasonality

Despite volatile live bird and DOC prices, moving forward strong possibility exist for recovery in those prices driven by year-end seasonality as well as

Despite weaker purchasing power, live bird prices are trending on positive trajectory (IDR/chick)