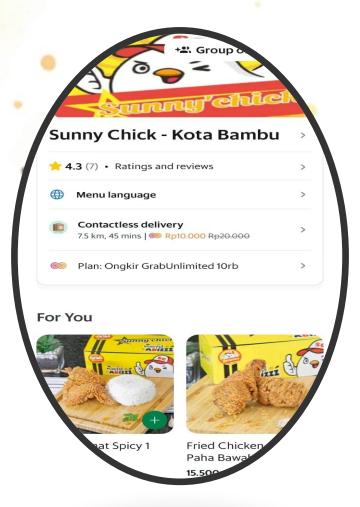

## Partnership with third-party e-commerce apps

The company is in close collaboration with **Grab Food**, one of the largest ride-hailing app providers in Indonesia, and **Shopee Food** to further extending its customer reach

"Grab's share of Indonesia's ride-hailing app 65%"

"Grab Food leads the food delivery service in Indonesia"

"Shopee Food offers various food choices with the most competitive price after discount and promotion"