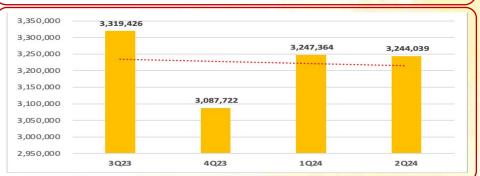

Cost is closely maintained to be the most efficient to keep profitability intact.

Q1 2024 vs. 2023 Profit and Loss

| (IDR billion)        | /        |          |            |
|----------------------|----------|----------|------------|
| Profit & Loss        | Jun 2024 | Jun 2023 | Change     |
| Net Sales            | 6,491.4  | 5,650.9  | 14.9%      |
| Gross Profit         | 923.8    | 341.5    | 170.5%     |
| Margin (%)           | 14.2%    | 6.0%     | 0010000000 |
| EBITDA (incl. forex) | 578.8    | 71.5     | 710.0%     |
| Margin (%)           | 8.9%     | 1.3%     |            |
| Net Profit/(Loss)    | 292.3    | (130.6)  | 323.8%     |
| Margin (%)           | 4.5%     | -2.3%    |            |
|                      | ```      |          |            |

2-o-Q Revenue Trend



Q-o-Q Segmental Revenue Contribution





# 1H 2024 Profitability Performance - Profit & Loss Statements Q-o-Q Comparative Figures -





# **1H 2024 Financial Positions**

- Y-o-Y Comparative Figures -









Sunny Chick - New Evolution
Completing the Poultry Value Chain



## Our business continuously innovates by adding the depth of the downstream business model

Focusing into a higher margin business via our fried chicken retail stores and projecting to grow further our retail chain from non-stores sources.

We also held event such as mukbang, games and campaign to introduce our products.







































# Continue to generate value by product innovation

Keep innovating and develop new products as a way to differentiate our products from competitors, will le