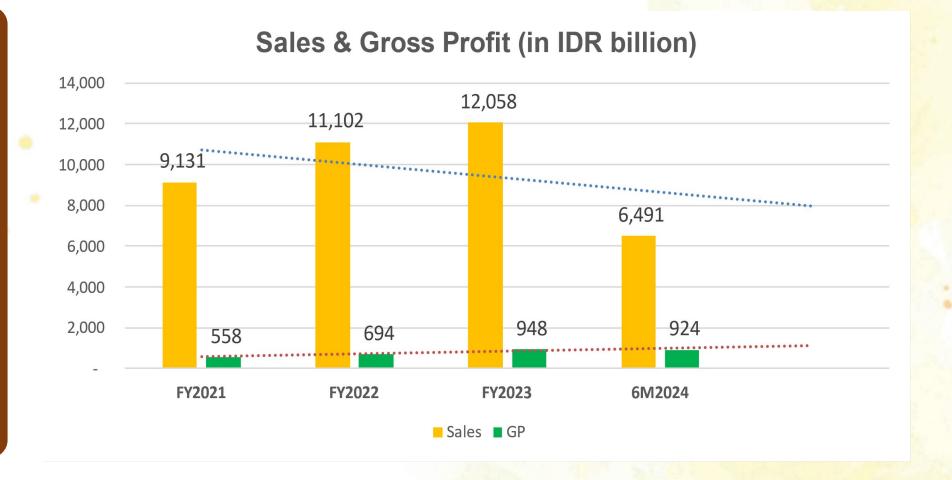

#### Improved bottom-line due to strong feed prices and cost efficiency

Continue to maintain margins through tight cost control mechanism and low net gearing

- Increased top line and bottom line with stable segment contribution
  - Increasing Y-O-Y revenue growth of 14.9% during six (6) months of 2024 due to improved market conditions.
  - The poultry demand will remain strong due to its nature being necessity product.
  - Feedmill is still stable segment to be main revenue generators.
     Likewise, Breeders and broilers with high quality of DOC.

- Cost efficiency and margin maintenance **Efficiency** is the **key**
- Cost is closely maintained to be the most efficient to keep profitability intact.

Q1 2024 vs. 2023 Profit and Loss

| (IDR billion)        | /        |          |            |
|----------------------|----------|----------|------------|
| Profit & Loss        | Jun 2024 | Jun 2023 | Change     |
| Net Sales            | 6,491.4  | 5,650.9  | 14.9%      |
| Gross Profit         | 923.8    | 341.5    | 170.5%     |
| Margin (%)           | 14.2%    | 6.0%     | 0010000000 |
| EBITDA (incl. forex) | 578.8    | 71.5     | 710.0%     |
| Margin (%)           | 8.9%     | 1.3%     |            |
| Net Profit/(Loss)    | 292.3    | (130.6)  | 323.8%     |
| Margin (%)           | 4.5%     | -2.3%    |            |
|                      | ```      |          |            |