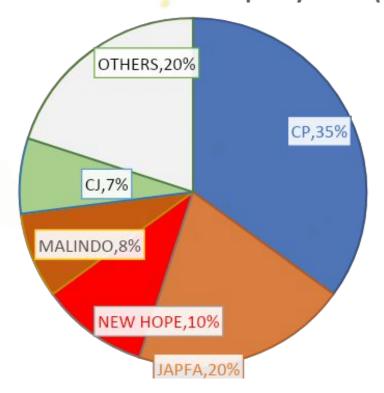

#### Indonesia Feed Production Capacity Share (2023)

#### Indonesia DOC Production Capacity Share (2023)

We are among the top 5 integrated players and well-positioned in the market supported by our strategic locations